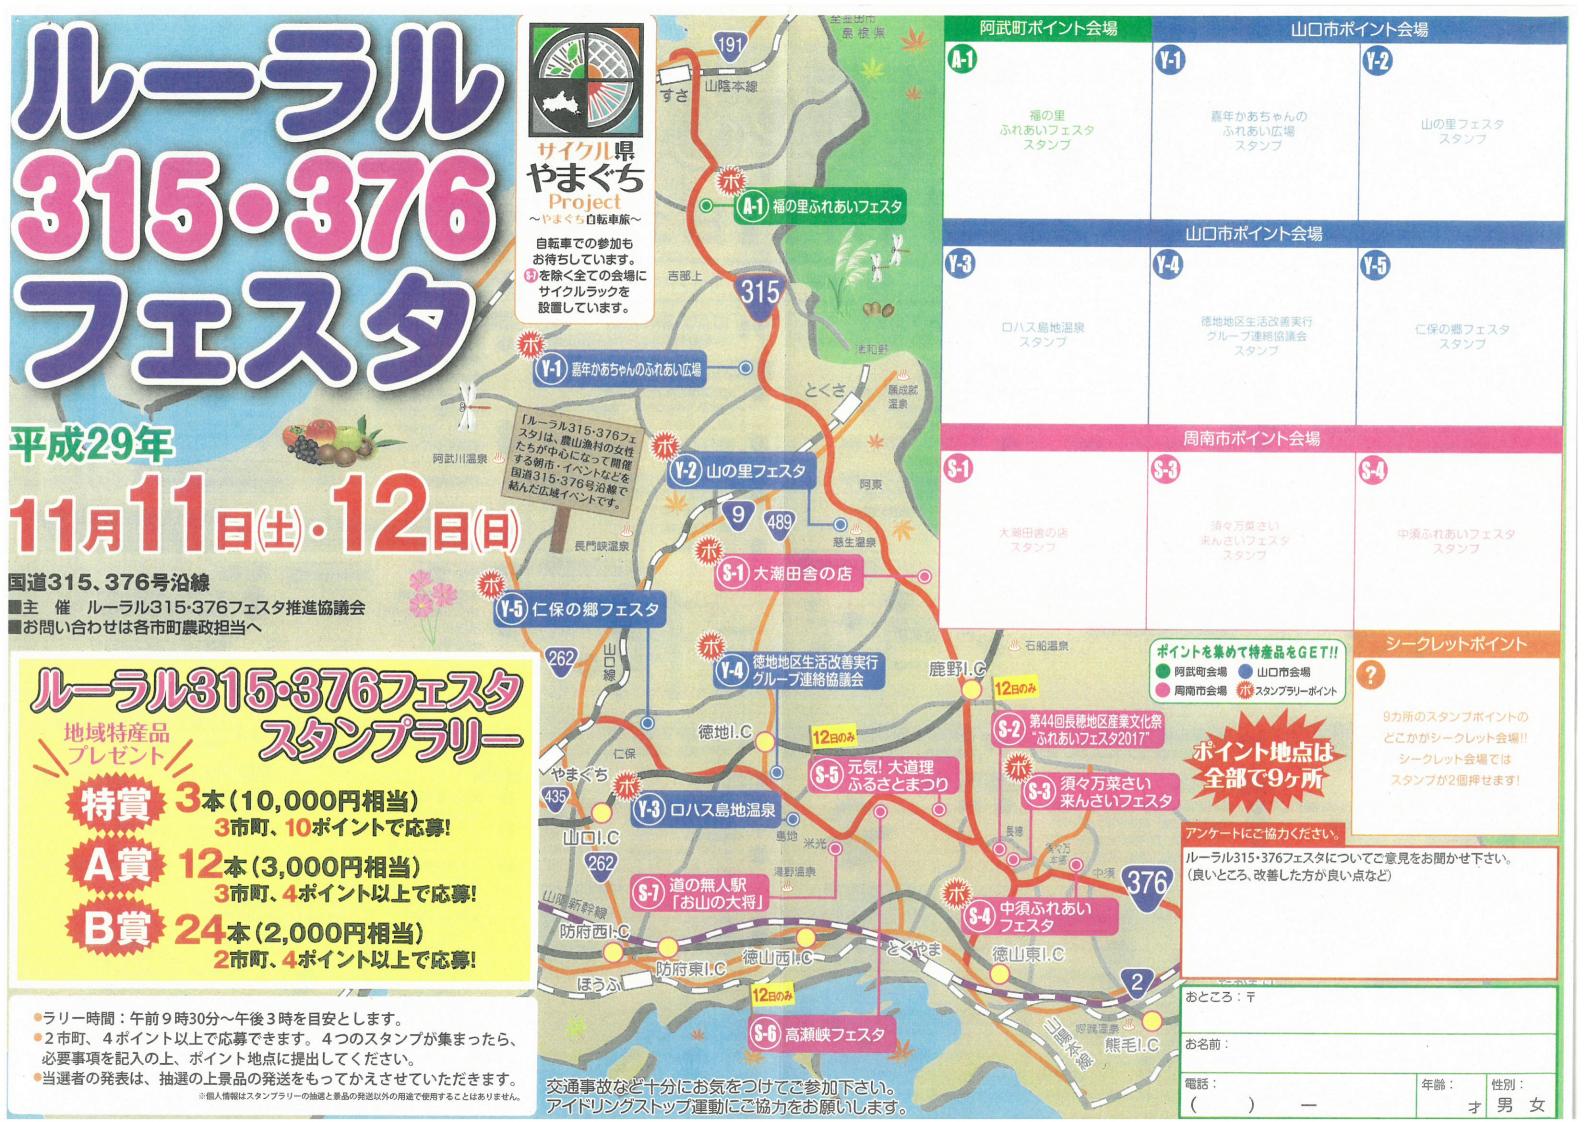

# 報道資料

平成 29 年 10 月 17 日

| 1 | 件 | 名 | ルーラル315・376フェスタ                                       |
|---|---|---|-------------------------------------------------------|
| 2 | 日 | 時 | 平成 29 年 11 月 11 日 (土) ~12 日 (日)<br>9 時 30 分~15 時 00 分 |
| 3 | 場 | 所 | 阿武町、周南市、山口市の各会場(国道315・376号沿線)                         |
| 4 | 内 | 容 |                                                       |

ルーラル315・376フェスタは農山漁村の女性たちが中心になって開催する朝市・イベントなどを国道315・376号沿線で結んだ広域イベントで、今年で23回目を迎えます。各会場では新鮮な農産物の販売や食品バザー、体験イベントなどが行われます。また、開催2日間で各会場(ポイントラリー地点は9ヶ所)を回るスタンプラリーも実施します。抽選で39名の方に地域特産品が当たります。 ※各会場の出展内容等については別添資料で御確認ください。

5 出席者

【阿武町の会場】

阿武町経済課商工水産係 Ta 08388-2-3114

6 問い合わせ

【周南市の会場】

周南市農林課6次産業化・地産地消担当 Ты 0834-22-8369

【山口市の会場】

山口市徳地農林振興事務所 Tu 0835-52-1115

# 平成29年11月11日(土)·12日(日)

買 … 販売

食…飲食

体 … 体験イベント

1 … イベント

S-1 大潮田舎の店 日南市大字大潮1386-6 TEL.0834-68-4010