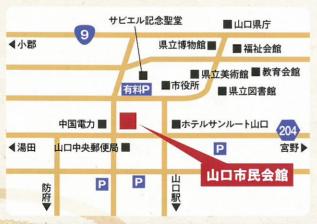

#### 報道資料

平成30年10月9日

| 1 | 件 | 名 | 「平成30年度 山口市民文化祭」の開催について |
|---|---|---|-------------------------|
| 2 | 期 | 日 | 平成30年11月3日(土)~4日(日)     |
| 3 | 場 | 所 | 山口市民会館                  |